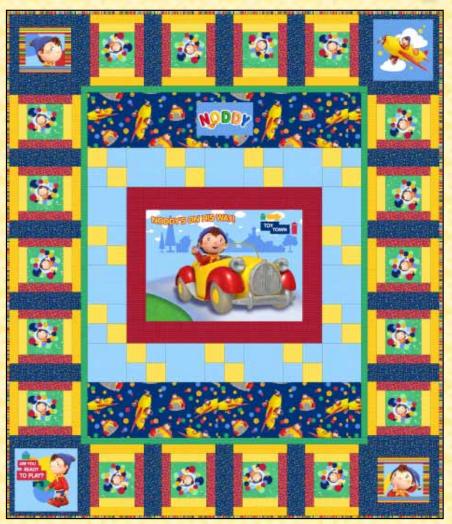

## Here Comes Noddy

Designed by: Aileen Sansone Approximate Finished Size: 67" x 78"

#### **CONSTRUCTING QUILT TOP**

Sew with <sup>1</sup>/<sub>4</sub>" seam allowance and all fabrics right sides together. Press each seam toward the darker fabric as you sew.

**STEP** 1: Note that extra length has been provided in the 21531-R strips. Sew 4" x height of car scene 21531-R strips to sides of 21525-B car scene. Sew 21531-R 5"x 33" strips to top and bottom of car scene. Trim completed quilt center to  $30\frac{1}{2}$  w" x  $24\frac{1}{2}$  h", centering image.

**STEP 2:** Make two strip sets from the 21604-B and 21604-S 3½" strips. Subcut the strip sets into 3½"x 6½" rectangles. Join rectangles to make eleven 4-patch blocks.

**STEP 3**: Alternate two 4-patch blocks and two 21604-B 6½" squares to make a side border. Make a second side border to match. Sew borders to sides of quilt.

**STEP 4**: Alternate four 4-patch blocks and three 21604-B  $6\frac{1}{2}$ " squares to make top border. Alternate three 4-patch blocks and four 21604-B  $6\frac{1}{2}$ " squares to make bottom border. Sew borders to top and bottom of quilt. Quilt center should now measure  $42\frac{1}{2}$  w" x  $36\frac{1}{2}$  h".

**STEP 5:** Sew 21527-N 3" x 10" strips to top and bottom of 21525-B multicolored "Noddy" image, note that 21527-N strips are oversized. Trim assembled block to 9" high. Trim ends of 21527-N strips flush with edges of image. Sew 21527-N 9"x 22¼" rectanges to each end of image. Trim assembled strip to 9"x 42½", centering image. Sew assembled strip to top of quilt center. Sew 21527-N 9" x 42½" strip to bottom of quilt center. Quilt center should now measure 42½ x 53½".

**STEP 6:** Sew ends of 21531-G strips together with diagonal seams. Cut two strips  $53\frac{1}{2}$ " long and sew these to the sides of the quilt center. Cut two strips  $44\frac{1}{2}$ " long and sew these to the top and bottom of the quilt center. Quilt center should now measure  $44\frac{1}{2}x55\frac{1}{2}$ ".

**STEP 7**: Referring to quilt diagram, sew 21604-S 2" x 5½" rectangles to top and bottom of 21526-G 5½" squares. Sew 21532 2" x 8½" rectangles to sides of blocks. Sew 21531-S 2" x 8½" rectangles to top and bottom of blocks. Sew 21532-N 2" x 11½" rectangles to side of blocks. Make a total of 18 log cabin blocks.

**STEP 8:** Sew 21530-R  $1\frac{1}{2}$ " x  $5\frac{1}{2}$ " rectangles to sides of 21525-B  $6\frac{1}{2}$ " x  $5\frac{1}{2}$ " Noddy portraits. Sew 21530-R  $1\frac{1}{2}$ " x  $8\frac{1}{2}$ " rectangles to top and bottom of portraits. Sew 21532-N  $2\frac{1}{2}$ " x 9" rectangles to sides of portraits and 21532-N  $2\frac{1}{2}$ " x 1 $2\frac{1}{2}$ " rectangles to top and bottom of portraits. Trim blocks to  $11\frac{1}{2}$ " square, centering images.

**STEP 9:** Sew 21532-N  $2\frac{1}{2}$ " x 9" rectangles to sides of 21525-B airplane and "Are you ready to play?" images, note that strips are oversized. Trim strips flush with image. Sew 21532-N  $2\frac{1}{2}$ " x  $12\frac{1}{2}$ " rectangles to top and bottom of images. Trim blocks to  $11\frac{1}{2}$ " square, centering images.

**STEP 10**: Referring to quilt diagram, sew 2 strips of five log cabin blocks. Sew assembled strips to sides of quilt. Sew two strips of four log cabin blocks. Sew Noddy portrait and image blocks to ends of strips; then sew strips to top and bottom of quilt center.